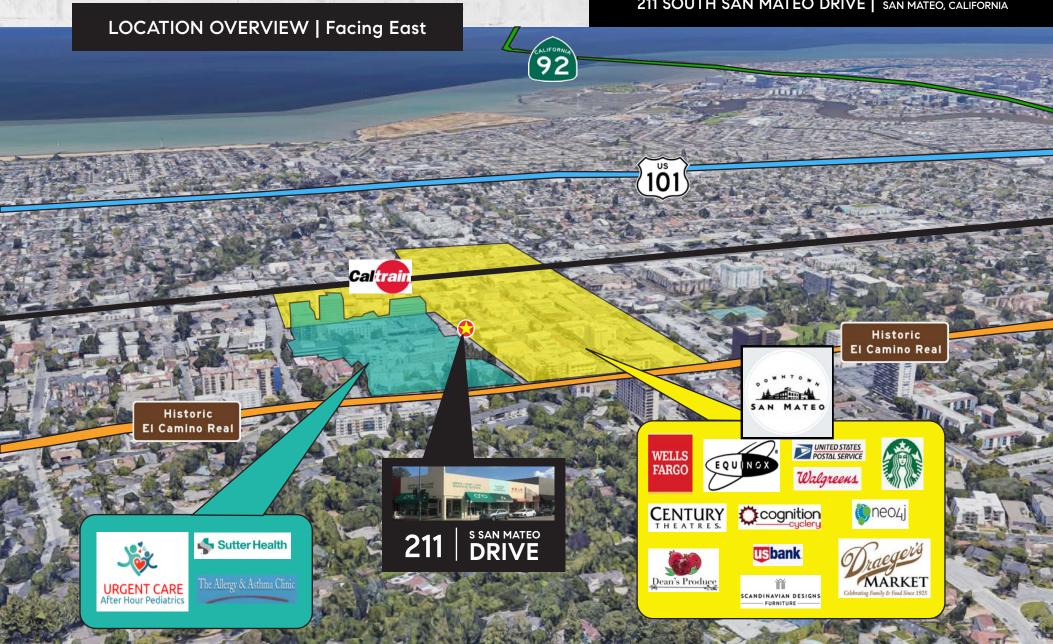

### INVESTMENT OVERVIEW

Compass Commercial is pleased to offer this extremely rare commercial opportunity located in highly desirable Downtown San Mateo, California. Situated on two parcels for a total of 6,518 square-footage of land, the subject property located at 211 South San Mateo Drive was constructed in 1912 and has a gross building area of 5,454 square feet.

The five stores offered for sale on this flag ship premier corner consists of an optician, restaurant, tailer and cleaners (drop-off only), nail salon and hair salon.

211 South San Mateo has belonged to the same family ownership since the 1950's. The property is professionally managed and is wellmaintained. The stores have long-term tenants with established businesses. The vibrant downtown, with large medical center just one block from 211 South San Mateo, coupled with the Caltrain station four blocks from the offering, makes this a great opportunity for both the longterm and appreciation-minded investor.