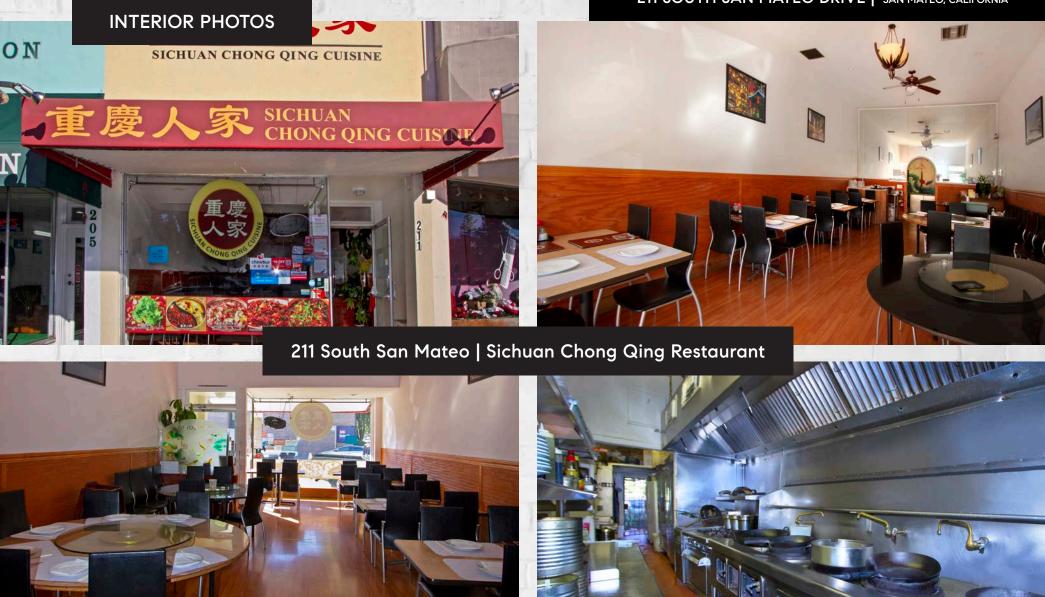

### **RENT ROLL**

**Cameron D. Foster** 

cameron.foster@compass.com

Senior Vice President

415.699.6168

CA: 00972394

| ADDRESS                | TENANT                     | STORE SQFT | LEASE RENT | RENT/SQFT |
|------------------------|----------------------------|------------|------------|-----------|
| 201 S. San Mateo Drive | Bundy Opticians            | 1,630      | \$4,250    | \$2.61    |
| 205 S. San Mateo Drive | J's Cleaner & Tailor       | 1,020      | \$2,550    | \$2.50    |
| 211 S. San Mateo Drive | Sichaun Chong Qing Cuisine | 1,080      | \$3,800    | \$3.52    |
| 215 S. San Mateo Drive | Xcaret Salon               | 1,140      | \$3,200    | \$2.81    |
| 140 2nd Avenue         | Sarah's Nail Salon         | 584        | \$1,800    | \$3.08    |
| MONTHLY GROSS TO       | TAL                        | 5,454      | \$15,600   |           |
| ANNUAL TOTAL           |                            |            | \$187,200  |           |

**Tenant Name** Lease Commencement Lease Expiration Lease Terms Potential New Lease 1/1/21 - 12/31/33 at \$4,250/ **Bundy Opticians** 7/15/1975 12/31/2022 month  $2,550/month \rightarrow 9/1/21 - 9/1/23$ \$2,650/month → 9/2/23 - 9/30/24 J's Cleaner & Tailor 9/21/2011 8/31/2026  $2.750/month \rightarrow 10/1/24 - 9/1/25$  $2.850/month \rightarrow 9/2/25 - 8/31/26$  $3,800/month \rightarrow 9/30/21 - 9/30/22$  $4.000/month \rightarrow 10/1/22 - 9/30/23$ Sichaun Chong Qing Cuisine 12/1/2004 9/30/2025 \$4,200/month → 10/1/23 - 9/30/24 \$4,300/month → 10/1/24 - 9/30/25 Xcaret Salon 8/1/2007 6/30/2022 No extension options in place  $1,800/month \rightarrow 9/1/21 - 8/31/22$ Sarah's Nail Salon 9/17/2007 9/30/2024  $1,900/month \rightarrow 9/1/22 - 8/31/23$ \$2,000/month → 9/1/23 - 9/30/24

The five stores offered for sale on this flag ship premier corner consists of an optician, restaurant, tailer and cleaners (drop-off only), nail salon and hair salon.

211 South San Mateo has belonged to the same family ownership since the 1950's. The property is professionally managed and is wellmaintained. The stores have long-term tenants with established businesses. The vibrant downtown, with large medical center just one block from 211 South San Mateo, coupled with the Caltrain station four blocks from the offering, makes this a great opportunity for both the longterm and appreciation-minded investor.