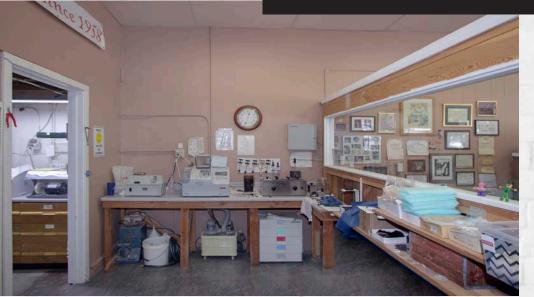

### INVESTMENT OVERVIEW

Compass Commercial is pleased to offer this extremely rare commercial opportunity located in highly desirable Downtown San Mateo, California. Situated on two parcels for a total of 6,518 square-footage of land, the subject property located at 211 South San Mateo Drive was constructed in 1912 and has a gross building area of 5,454 square feet.

The five stores offered for sale on this flag ship premier corner consists of an optician, restaurant, tailer and cleaners (drop-off only), nail salon and hair salon.

211 South San Mateo has belonged to the same family ownership since the 1950's. The property is professionally managed and is wellmaintained. The stores have long-term tenants with established businesses. The vibrant downtown, with large medical center just one block from 211 South San Mateo, coupled with the Caltrain station four blocks from the offering, makes this a great opportunity for both the longterm and appreciation-minded investor.