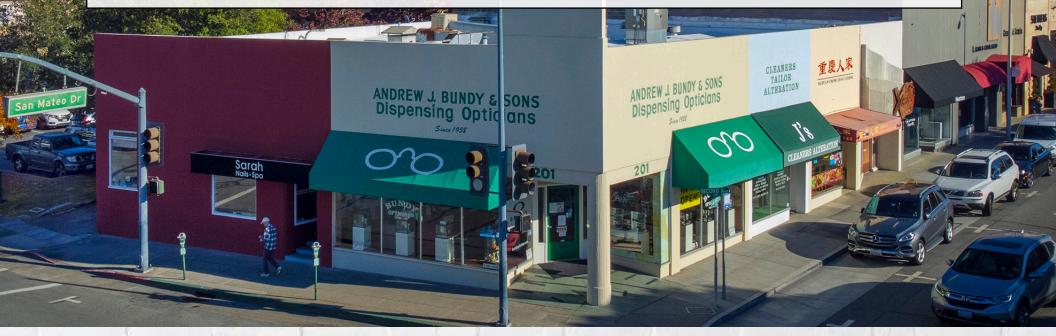

### INVESTMENT OVERVIEW

Compass Commercial is pleased to offer this extremely rare commercial opportunity located in highly desirable Downtown San Mateo, California. Situated on two parcels for a total of 6,518 square-footage of land, the subject property located at 211 South San Mateo Drive was constructed in 1912 and has a gross building area of 5,454 square feet.

The five stores offered for sale on this flag ship premier corner consists of an optician, restaurant, tailer and cleaners (drop-off only), nail salon and hair salon.

211 South San Mateo has belonged to the same family ownership since the 1950's. The property is professionally managed and is wellmaintained. The stores have long-term tenants with established businesses. The vibrant downtown, with large medical center just one block from 211 South San Mateo, coupled with the Caltrain station four blocks from the offering, makes this a great opportunity for both the longterm and appreciation-minded investor.