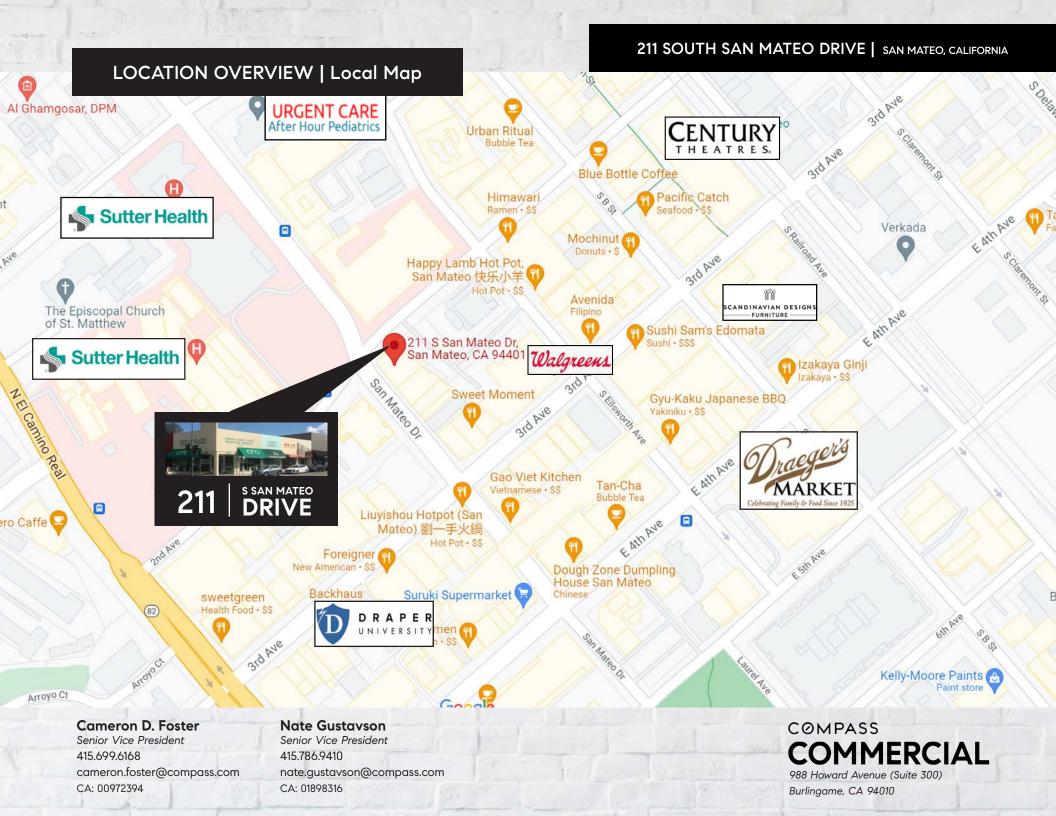

### INVESTMENT OVERVIEW

Compass Commercial is pleased to offer this extremely rare commercial opportunity located in highly desirable Downtown San Mateo, California. Situated on two parcels for a total of 6,518 square-footage of land, the subject property located at 211 South San Mateo Drive was constructed in 1912 and has a gross building area of 5,454 square feet.

The five stores offered for sale on this flag ship premier corner consists of an optician, restaurant, tailer and cleaners (drop-off only), nail salon and hair salon.

211 South San Mateo has belonged to the same family ownership since the 1950's. The property is professionally managed and is wellmaintained. The stores have long-term tenants with established businesses. The vibrant downtown, with large medical center just one block from 211 South San Mateo, coupled with the Caltrain station four blocks from the offering, makes this a great opportunity for both the longterm and appreciation-minded investor.