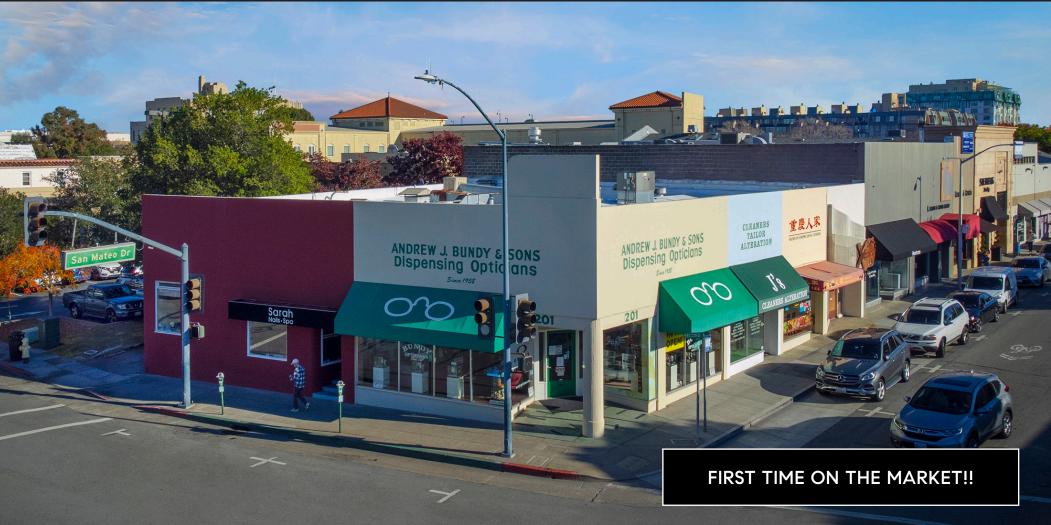

# **EXTREMELY RARE OFFERING**

Flagship Premier Corner 211 South San Mateo Drive, San Mateo, CA 94401

**Cameron D. Foster** 

Senior Vice President 415.699.6168 cameron.foster@compass.com CA: 00972394 Nate Gustavson Senior Vice President 415.786.9410 nate.gustavson@compass.com CA: 01898316 COMPASS COMMERCIAL

### INVESTMENT OVERVIEW

Compass Commercial is pleased to offer this extremely rare commercial opportunity located in highly desirable Downtown San Mateo, California. Situated on two parcels for a total of 6,518 square-footage of land, the subject property located at 211 South San Mateo Drive was constructed in 1912 and has a gross building area of 5,454 square feet.

The five stores offered for sale on this flag ship premier corner consists of an optician, restaurant, tailer and cleaners (drop-off only), nail salon and hair salon.

211 South San Mateo has belonged to the same family ownership since the 1950's. The property is professionally managed and is wellmaintained. The stores have long-term tenants with established businesses. The vibrant downtown, with large medical center just one block from 211 South San Mateo, coupled with the Caltrain station four blocks from the offering, makes this a great opportunity for both the longterm and appreciation-minded investor.